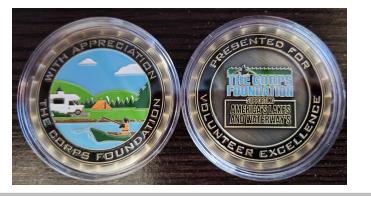

#### **Volunteer Coin Program**

#### U.S. ARMY

- Created in May 2015. Sponsored by the Corps Foundation
- Coins awarded to regional nominees/national winner for the National Volunteer Award and to volunteers who perform extraordinary acts of service
- Larger coin developed for national and regional level recognition