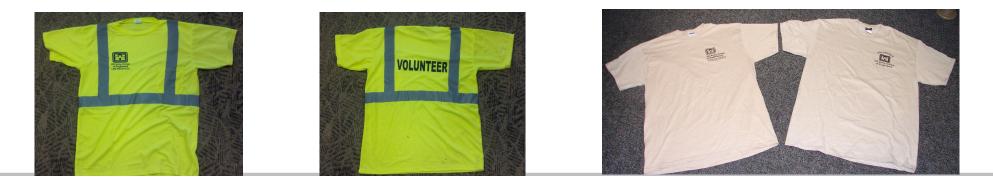

#### **Volunteer Clothing**

- Official Corps volunteer clothing items must be purchased from the Corps uniform contract provider. Local purchase of similar items to the contact in different colors is not authorized.
- Multiple quantities of items may be provided to an individual. (Recommend 1 clean shirt per day of work week.)
- Volunteers are not authorized to wear the NRM uniform patch or any other item of the official NRM Class B-C-D uniform.
- For volunteers performing maintenance duties, T-shirts may be ordered from a local vendor with the Corps logo and "Volunteer" but must be in colors similar to those offered under the uniform contract, with the exception of safety-colored shirts and reflective materials.

#### Available from Image Authority:

- Vests: red
- Sweatshirt jacket: red •
- Winter ball cap: white/black
- Summer ball cap: khaki or red •
- Name Plate: magnetic or pin
- Shor sleeve polo: red •
- Long sleeve polo: red