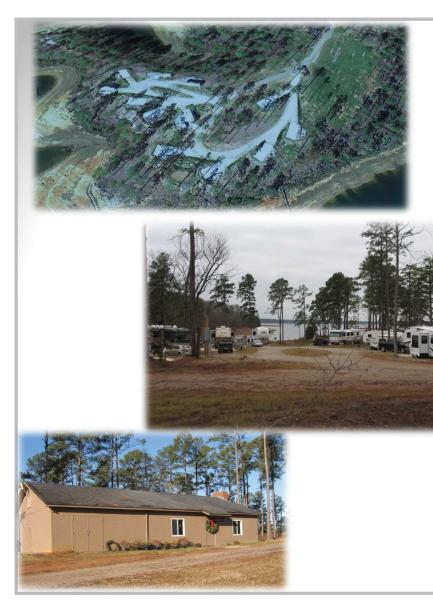

#### **Volunteer Lodging**

- Volunteers may be provided modest lodging at the project where their service occurs and not be required to pay a user fee.
- Districts may use appropriated funds to rent, purchase, or construct volunteer accommodations.
- Permissible lodging may include mobile homes, RVs, campers, cabins, hotel rooms, apartments, former government housing, or campsites.
- Accommodations should be noted on the volunteer agreement.