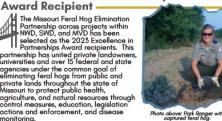

partnership has united private landowners, universities and over 15 federal and state agencies under the common goal of eliminating feral hogs from public and private lands throughout the state of Missouri to protect public health, agriculture, and natural resources through

control measures, education, legislation actions and enforcement, and disease monitoring.

Award Recipients