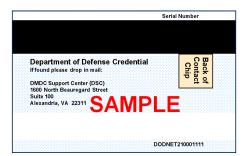

#### **Computer Access For Volunteers**

- Volunteers requiring government computer access connected to Department of Defense (DOD) networks must be issued a Volunteer Logical Access Credential (VOLAC) card.
- There is no cost for the VOLAC card, but there may be a cost associated with obtaining the required fingerprints during the background check process.