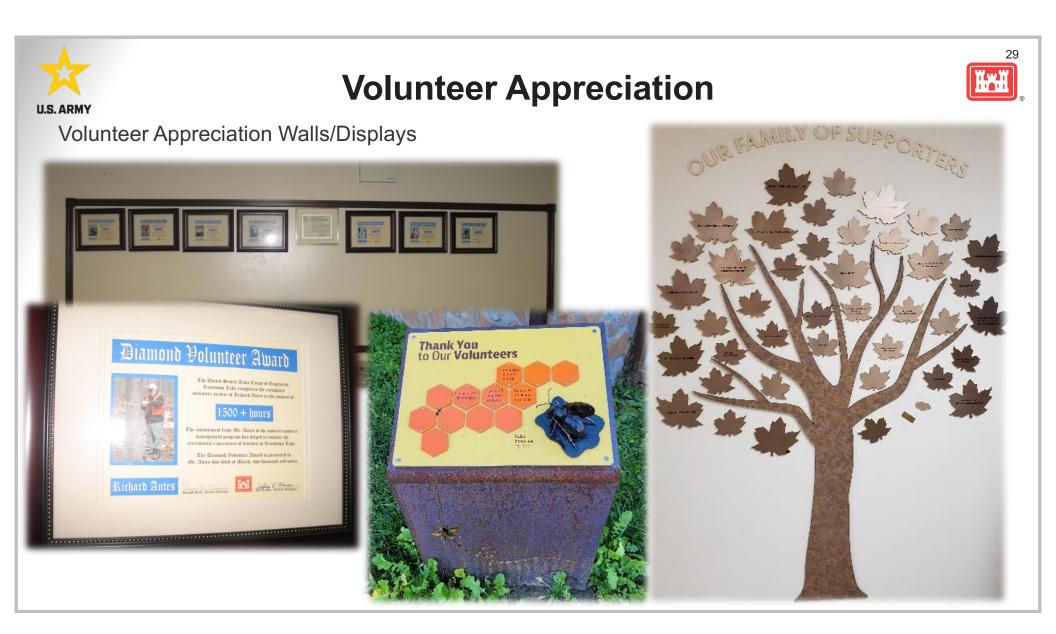

## **Volunteer Appreciation**

• Projects are encouraged to show appreciation for volunteer services. Recognition is an ongoing integral part of the management process, not only the banquet or certificate given annually.

- Volunteers may be issued a certificate of appreciation to acknowledge their service, as well as be featured in articles, on websites, and thanked in person.
- OPMs may waive day use fees for one day or provide free one-night camping certificates to volunteers.
- Items such as celebration meals, appreciation gifts, or cash awards are not authorized for purchase with appropriated funds for volunteers, but <u>may be donated</u> by Friends groups, cooperating associations, or other partners to recognize outstanding volunteers.
- Individual and family/couple volunteers are eligible for the Enduring Service Award, National Volunteer Award and Volunteer Excellence Coins, sponsored by the Corps Foundation

#### **Informal Recognition**

How we say thank you in day-to-day ways:

- Invitation to team meetings
- Eating meals together

ULS. ARM

- Writing articles about their good work
- Celebrate special occasions such as birthdays or anniversaries
- Providing volunteer villages with services (laundry, Wi-Fi)
- Taking the volunteer out on 'fun' jobs (boat patrol, aerial surveys, etc.)
- Give recognition as soon as possible after the task is accomplished.
- When recognizing many volunteers at once, you can still plan different activities for different tastes.
- Recognition should be meaningful to the person being thanked and should be given in a timely manner.