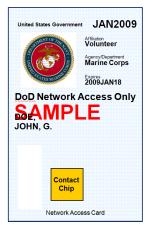

#### **Computer Access For Volunteers**

- Volunteers requiring government computer access connected to Department of Defense (DOD) networks must be issued a Volunteer Logical Access Credential (VOLAC) card.
- There is no cost for the VOLAC card, but there may be a cost associated with obtaining the required fingerprints during the background check process.