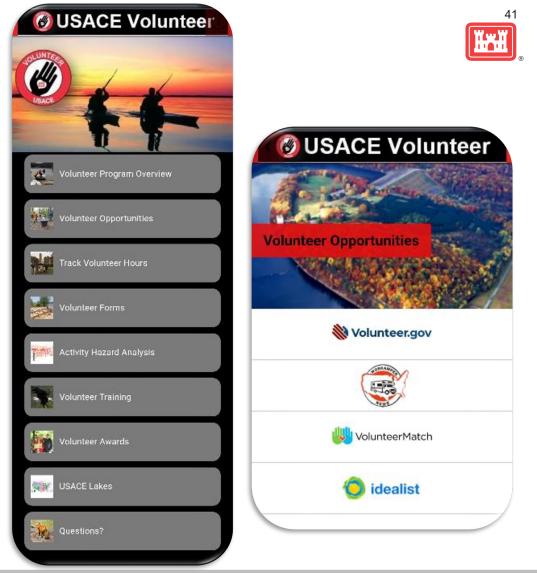

## **Volunteer App**

- New app developed by Innovations and PAC Teams
- Includes:
  - Volunteer program overview
  - Volunteer opportunities
  - Track volunteer hours
  - Volunteer forms
  - Activity Hazard Analysis forms
  - Volunteer training
  - Volunteer awards
  - USACE lakes link
  - Questions

https://corpslakes.erdc.dren.mil/employees/volunteer/app.cfm