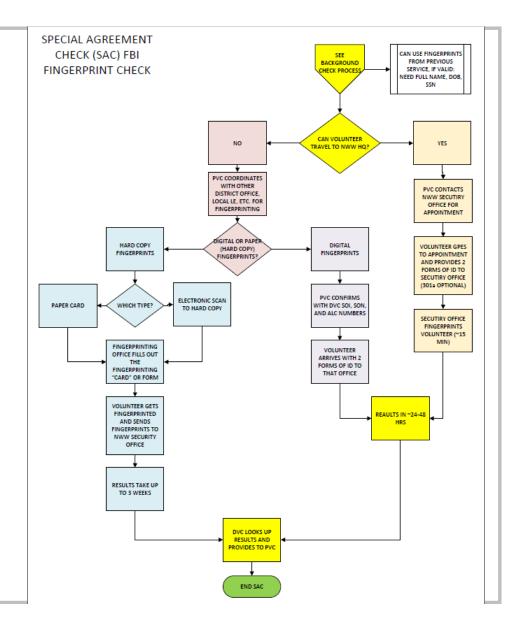

## Fingerprinting

- Level 2 and 3 volunteers require background investigation processing through District Security Office.
- Fingerprinting may be conducted at military bases, District or Division Offices, Project offices, military recruiting centers, universities, other Federal agencies, or law enforcement offices.
  - HQ Security Office may have funding to provide to locations that need to purchase fingerprinting machines. Any USACE employee can take volunteer fingerprints and submit them through the webbased system to their District Security Office.
  - Digital fingerprints are the preferred collection method. In locations where digital collection is not available, fingerprints may be obtained on the SF 87 or FD 285 fingerprint card and submitted to the District Security Office for transmission to the Personal Security Investigation Center of Excellence-(PSI-CoE). All fingerprint cards require a valid Security Officer identifier (SOI), Submitting Office Number (SON), and an Agency Location Code (SLC) to be processed in PSI-CoE.