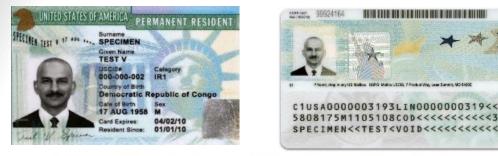

## Legal Alien/Permanent Resident Volunteers

Permanent Resident Card or Alien Registration Receipt Card (Form I-551)

Foreign passport that contains a temporary I-551 stamp or temporary I-551 printed notation on a machine-readable immigrant visa (MRIV)

Appendix E of ER: Examples of acceptable documentation forms

- Volunteer service may be accepted from legal aliens (permanent residents) or foreign exchange students.
- Must present J-1 or F-1 Student Visa (or passport if in the U.S. in tourist status from a visa-waiver country where visas are not required) or U.S. Permanent Resident Card INS Form I-551 (formerly known as Alien Registration Receipt Card) for review and verification.