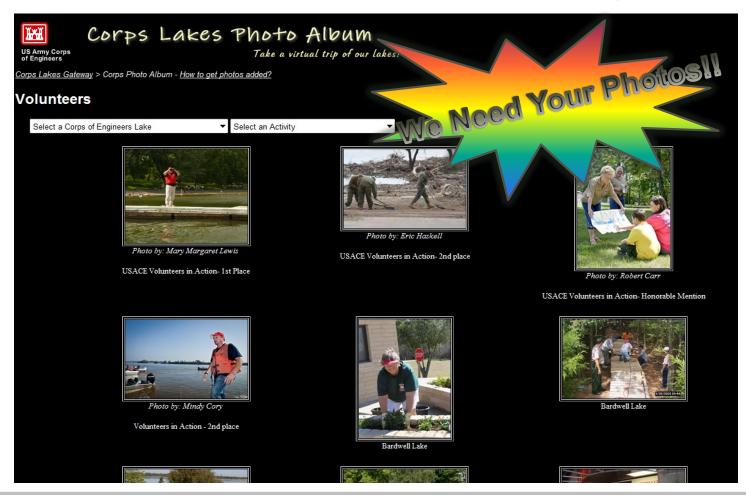

# **Resources: Corps Lakes Photo Album**

https://corpslakes.erdc.dren.mil/visitors/album.cfm?Option=View&Id=0&Activity=Volunteers