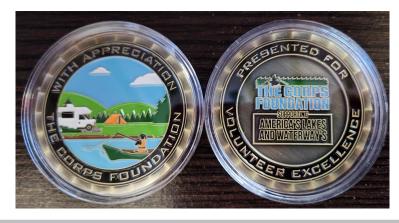

#### **Volunteer Coin Program**

#### U.S. ARMY

- Created in May 2015. Sponsored by the Corps Foundation
- Coins awarded to regional nominees/national winner for the National Volunteer Award and to volunteers who perform extraordinary acts of service
- Larger coin developed for national and regional level recognition