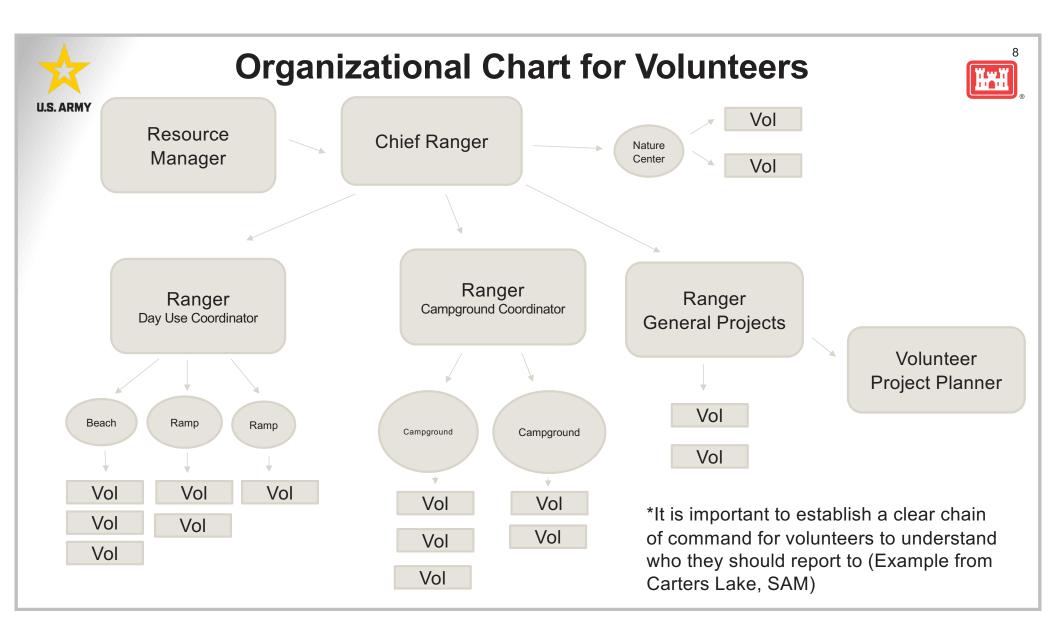

#### **Designing Positions for Volunteers**

#### U.S. ARMY

- Good volunteer position design is key to the ultimate success of a volunteer program.
- We are trying to 'sell' our volunteer opportunities, not only to the public but to our coworkers.
- It is important to stress the added value to the Corps by volunteers' efforts and give specific examples of how volunteers can help paid staff accomplish specific goals.

- Brainstorm programs or services you wish you could accomplish but cannot, due to limited resources.
- Ask coworkers to help refine these positions and develop new opportunities.