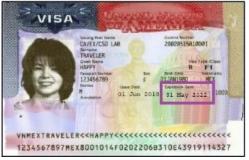

## Legal Alien/Permanent Resident Volunteers

Permanent Resident Card or Alien Registration Receipt Card (Form I-551)

Foreign passport that contains a temporary I-551 stamp or temporary I-551 printed notation on a machine-readable immigrant visa (MRIV)

Appendix E of ER: Examples of acceptable documentation forms

- Volunteer service may be accepted from legal aliens (permanent residents) or foreign exchange students.
- Must present J-1 or F-1 Student Visa (or passport if in the U.S. in tourist status from a visa-waiver country where visas are not required) or U.S. Permanent Resident Card INS Form I-551 (formerly known as Alien Registration Receipt Card) for review and verification.