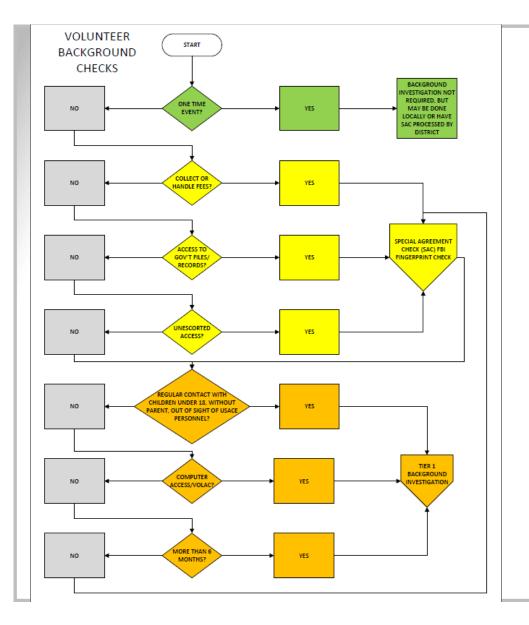

#### Volunteer Background Investigations Procedures

12

I.H

Volunteer coordinators will practice due diligence in screening volunteer candidates to assure the safety and security of USACE employees, contractors, and the public.

 Memo from HQUSACE Chief Security Branch sent 09 March 2020 to clarify background investigation guidance and procedures established in the Aug 12 2016 Implementation Guidance for Section 1047(d) Services of Volunteers, of WRRDA 2014

|            | Volunteer Type                                                                                                                                      | Level of<br>Background<br>Investigation (BI)<br>Required                          | Security<br>Office<br>Involvement/<br>Processes BI | Background<br>Investigation<br>Expiration                                                                         | Notes                                                                                                                |  |
|------------|-----------------------------------------------------------------------------------------------------------------------------------------------------|-----------------------------------------------------------------------------------|----------------------------------------------------|-------------------------------------------------------------------------------------------------------------------|----------------------------------------------------------------------------------------------------------------------|--|
|            | One-time event                                                                                                                                      | None required, but                                                                |                                                    |                                                                                                                   |                                                                                                                      |  |
| Level<br>1 | Only work under LOSS by<br>USACE personnel with<br>infrequent contact with minors                                                                   | may choose to use<br>local contractor at<br>project level or<br>District Security | No (Unless<br>running an FBI<br>fingerprint        | N/A                                                                                                               |                                                                                                                      |  |
|            | Less than 6 consecutive months<br>and do not meet any of the<br>scenarios below                                                                     | Office to run FBI<br>fingerprints                                                 | check)                                             |                                                                                                                   |                                                                                                                      |  |
|            | Work independently of USACE<br>personnel with unescorted access<br>into controlled space/non-public<br>areas                                        | Special Agreement                                                                 |                                                    | SAC valid for<br>lifetime as long                                                                                 | Fingerprints may be<br>done at military base                                                                         |  |
| Level<br>2 | Require access to government files/records                                                                                                          | Check (SAC) FBI<br>fingerprint check                                              | Yes                                                | as there is not a<br>2-year break in<br>service.                                                                  | District Office, law<br>enforcement office,<br>etc.                                                                  |  |
|            | Collection/handling of fees                                                                                                                         |                                                                                   |                                                    |                                                                                                                   |                                                                                                                      |  |
|            | Adults volunteering more than 6 consecutive months.                                                                                                 |                                                                                   |                                                    | BI valid for<br>lifetime as long,<br>as there is not a<br>2-year break in<br>service.                             | Volunteer may begin<br>their service once the<br>SAC results (FBI<br>fingerprint check),<br>SF85 and OF 306          |  |
| Level<br>3 | Involving regular contact with<br>children under 18 years without a<br>parent or guardian present or<br>without constant LOSS by<br>USACE personnel | Tier 1: FBI<br>fingerprints, SF 85,<br>and OF 306 using<br>PSIP and EQIP          | Yes                                                | BI valid for 3<br>years                                                                                           | forms have been<br>favorably reviewed by<br>the District Security<br>Office for no adverse<br>information, and the   |  |
|            | Requiring USACE networked<br>computer access/VOLAC card                                                                                             |                                                                                   |                                                    | BI valid for<br>lifetime as long.<br>as there is not a<br>2-year break in<br>service. VOLAC<br>valid for 5 years. | SF 85 and OF 306<br>forms have been<br>submitted to OPM<br>through the PSIP to<br>process the full<br>investigation. |  |

Volunteer Background Investigation Procedures and Requirements Decision Matrix

13

ĬĸIJ