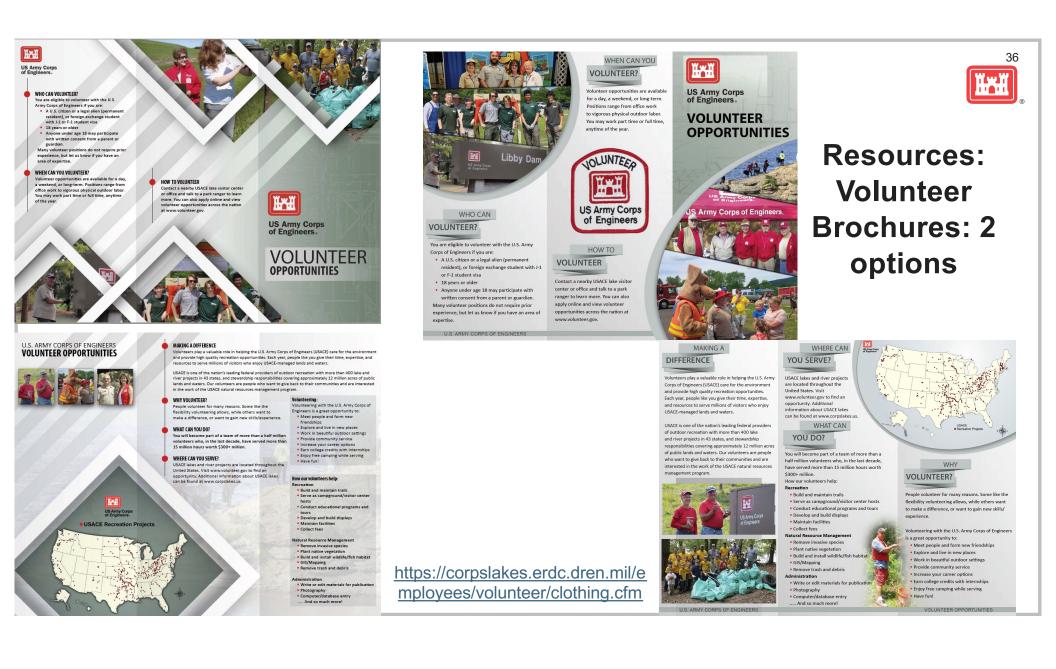

**Volunteer** Posters in two sizes – 8<sup>1</sup>/<sub>2</sub> x 11" and 18 x 24"

https://corpslakes.erdc.dren.mil/employees/volunteer/clothing.cfm