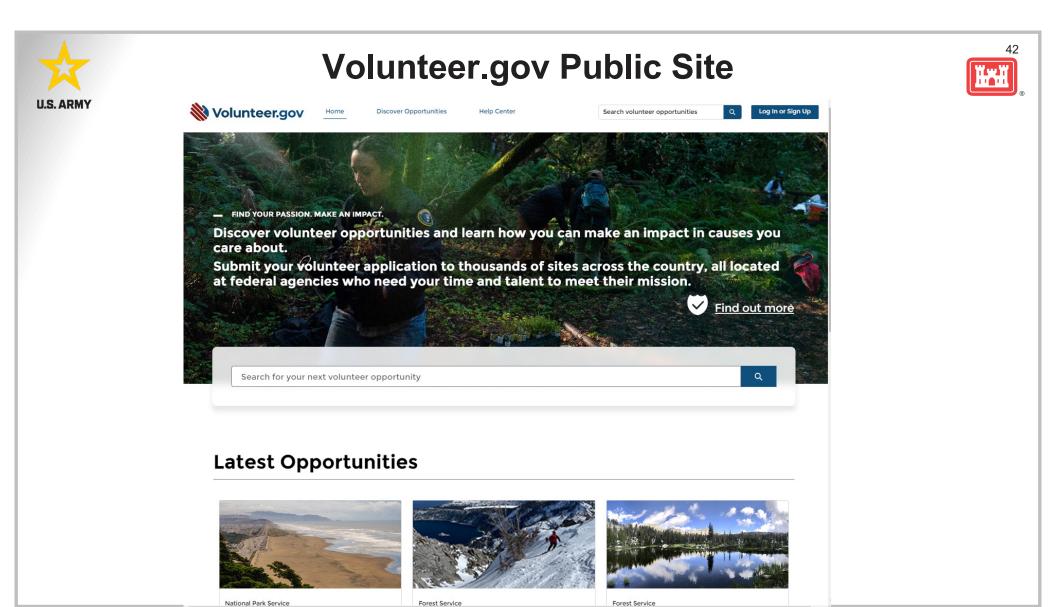

#### Headquarters POC

Corps projects offer many volunteer opportunities in recreation and natural resources management. Volunteers can serve as park and campground hosts, staff visitor centers, conduct programs, clean shorelines, restore fish and wildlife habitat, maintain park trails and facilities, and more. Corps personnel can recruit their own volunteers or post opportunities on <u>www.volunteer.gov</u>, an interagency volunteer portal that is used by the Department of Interior, Department of Agriculture, Department of Defense, and Department of Commerce to recruit volunteers for natural and cultural resources programs. Volunteers may find opportunities on <u>www.volunteer.gov</u> and may also call 800-VOL-TEER for more information.

- Policy & Procedures
- Volunteer Forms
- Program History
- Training
- Volunteer.gov
- Job/Activity Hazard Analyses
- National Public Lands Day
- Division & District POCs 2000
- Volunteer Awards
- Workamper News
- Corporate Social Responsibility/Volunteer Programs