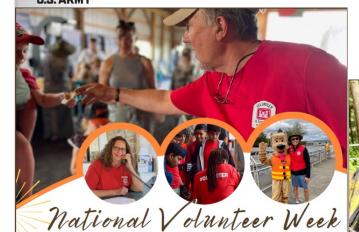

#### APRIL 21 - 27

National Volunteer Week is an opportunity to recognize the impact of volunteer service and the power of volunteers to tackle society's greatest challenges, to build stronger communities, and be a force that transforms the world. This week, we shine a light on the people and causes that inspire us to serve, recognizing and thanking volunteers who lend their time, talent, and voice to make a difference in their communities.

National Volunteer Week

Across USACE we celebrate National Volunteer Week by shining a light on those individuals who give their time and talent to make a difference at our projects and in our communities.